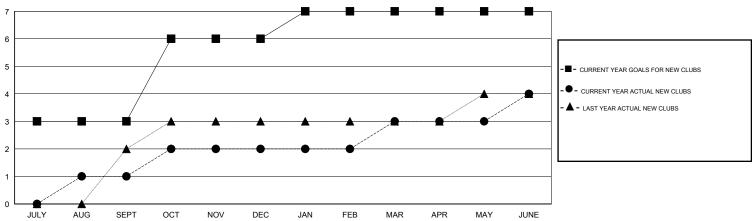

## GOALS AND ACTUAL NEW CLUBS CUMULATIVE

## **LOCATION PAKISTAN**

| GMT CA 6   |  |
|------------|--|
| GIVIT CA U |  |

| GMT: V S Kukre | eja              |                   | LOCATIO          | N PAKISTAN       | l        |
|----------------|------------------|-------------------|------------------|------------------|----------|
|                |                  | Clubs             |                  |                  |          |
|                | RESU             | LTS FOR 2014-2015 | i                |                  |          |
| QUARTER        | NEW CLUB<br>GOAL | NEW CLUBS         | DROPPED<br>CLUBS | NET<br>GAIN/LOSS | QUARTE   |
| JULY/AUG/SEPT  | 3                | 1                 | 0                | 1                | JULY/AU  |
| OCT/NOV/DEC    | 3                | 1                 | 2                | -1               | OCT/NOV  |
| JAN/FEB/MAR    | 1                | 1                 | 0                | 1                | JAN/FEB/ |
| APR/MAY/JUNE   | 0                | 1                 | 0                | 1                | APR/MAY  |