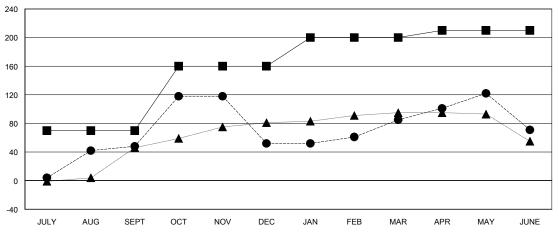

## GOALS AND ACTUAL MEMBERS CUMULATIVE

| - CURRENT YEAR GOALS FOR NEW |  |
|------------------------------|--|
| MEMBERS                      |  |

CURRENT YEAR ACTUAL MEMBERS

- LAST YEAR ACTUAL MEMBERS

| DROPPED CLUBS: 2 |     |
|------------------|-----|
| DROPPED MEMBERS  |     |
| DECEASED         | 3   |
| CLUB CANCELLED   | 24  |
| OTHER            | 162 |
| TOTAL            | 189 |

|   | Members               |                    |                                     |                    |                  |
|---|-----------------------|--------------------|-------------------------------------|--------------------|------------------|
|   | RESULTS FOR 2014-2015 |                    |                                     |                    |                  |
|   | QUARTER               | NEW MEMBER<br>GOAL | CHARTER AND<br>NEW MEMBERS<br>ADDED | DROPPED<br>MEMBERS | NET<br>GAIN/LOSS |
|   | JULY/AUG/SEPT         | 70                 | 58                                  | 10                 | 48               |
| l | OCT/NOV/DEC           | 90                 | 78                                  | 74                 | 4                |
| ı | JAN/FEB/MAR           | 40                 | 41                                  | 8                  | 33               |
| ı | APR/MAY/JUNE          | 10                 | 83                                  | 97                 | -14              |